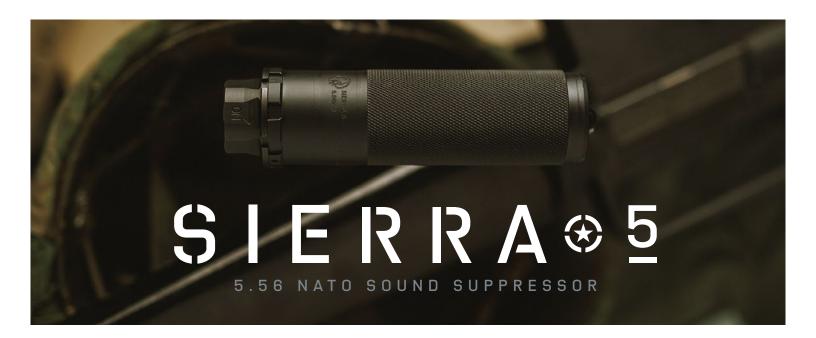

#### SIERRA-5

Introducing the all-new 5.56 silencer from Dead Air. From the beginning, our mission has been to take No Quarter in design, performance, and technology. The Sierra-5 stands true to that mission by giving you everything you want out of a dedicated 5.56 silencer.

Built for professional use, it offers the perfect balance of overall sound and flash suppression while maintaining a compact footprint and minimal weight. By utilizing HUB compatible [1.375-24] mounting adapters, it can be configured to the end user's specific needs and is available out of the box with either our KeyMo or Xeno mounting system.

Featuring the proven winning combination of welded Stellite baffles wrapped in a stainless outer tube, the Sierra-5 boasts a clean and utilitarian knurled design that provides both function and form.

| MATERIALS           | Stellite baffles, 17-4 PH Stainless Steel      |
|---------------------|------------------------------------------------|
| FINISH              | High temp Cerakote°, Nitride adapter and mount |
| CALIBER RATING      | 5.56/.223, 224 Valkyrie                        |
| ENERGY RATING       | 2200+ ft lbs                                   |
| BARREL RESTRICTIONS | None                                           |