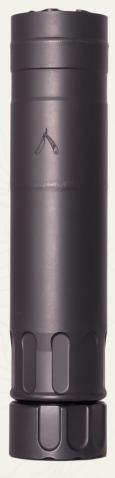

### **SPECIFICATIONS**

CALIBER: 7.62mm rated to .300 RUM; Full-Auto Rated

DIAMETER: 1.5"

LENGTH:

Standard Configuration: 6.4"

WEIGHT

Standard Configuration: 15.3oz

AT EAR dB: 134dB

### **MATERIALS**

Baffles: Cobalt 6

Tube: 17-4 PH Stainless Steel

Mount: 17-4 PH Stainless Steel

Finish: High Temp Cerakote®