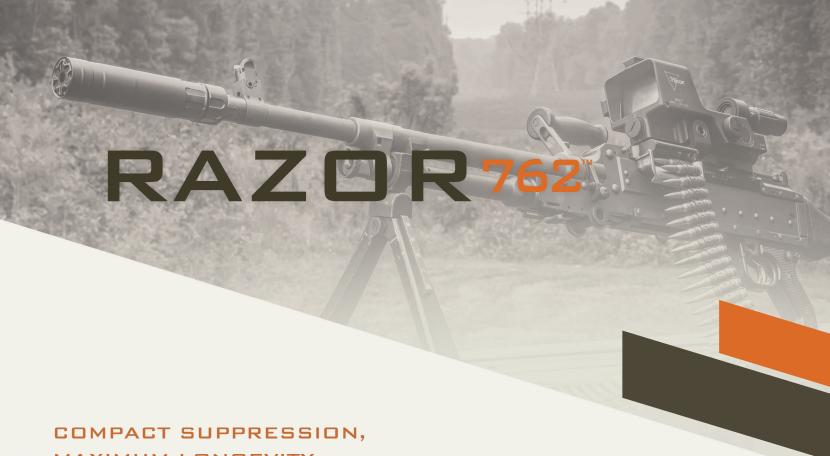

# MAXIMUM LONGEVITY.

The Razor762™ is developed to have reduced gas blowback and weight savings making it a smart choice for your semi and full-auto platforms. Clocking in at 6.4", the Razor762 offers an alliance of sound suppression and length/weight savings.

## RAZOR762