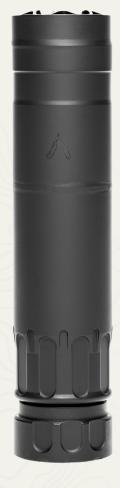

## **SPECIFICATIONS**

CALIBER: 5.56x45mm NATO

DIAMETER: 1.5"

LENGTH:

Standard Configuration: 6.4"

WEIGHT

Standard Configuration: 13.4oz

AT EAR dB: 132dB

## **MATERIALS**

Baffles: Cobalt 6

Tube: 17-4 PH Stainless Steel

Mount: 17-4 PH Stainless Steel

Finish: High Temp Cerakote®