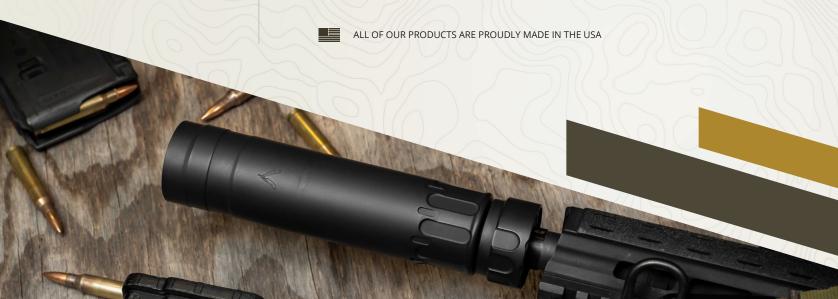

# REDUCED BLOWBACK.

The Razor556™ is an impeccable choice for lightweight, affordable durability. Rugged's dedicated 5.56 suppressor has decreased blowback, recoil, and flash, while clocking in at 12% lighter than our Razor762™. This suppressor is a turnkey, out-of-the-box solution for 5.56 and .223 rifles that includes a 1/2x28 M2 brake and an enhanced 5.56 end cap.