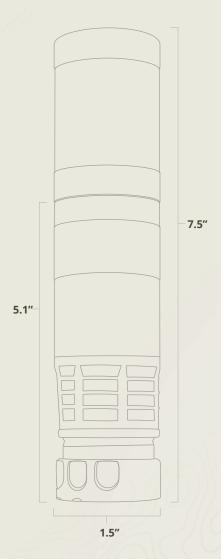

#### **SPECIFICATIONS**

CALIBER: 7.62mm rated to .300 RUM; Full-Auto Rated

DIAMETER: 1.5"

LENGTH:

Standard Configuration: 7.5" Short Configuration: 5.1"

WEIGHT:

Standard Configuration: 12.5oz Short Configuration: 9.4oz