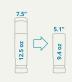

#### **SPECIFICATIONS**

CALIBER: 7.62mm rated to .300 RUM; Full-Auto Rated

DIAMETER: 1.5"

LENGTH:

Standard Configuration: 7.5" Short Configuration: 5.1"

WEIGHT:

Standard Configuration: 12.5oz Short Configuration: 9.4oz