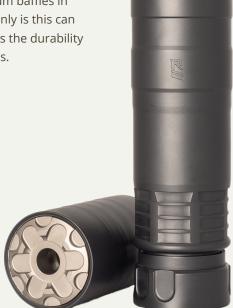

### LIGHTWEIGHT MODULARITY. LEGENDARY DURABILITY.

The Radiant762 is the pinnacle of lightweight modularity. Combining the use of Cobalt 6 baffles in the main body and grade 5 Titanium baffles in the module means not only is this can lightweight but it also has the durability to be pushed to the limits.

#### **MATERIALS**

Baffles: Cobalt 6 and Grade 5 Titanium

Tube: Grade 5 Titanium

Mount: Grade 5 Titanium

Finish: High Temp Cerakote®